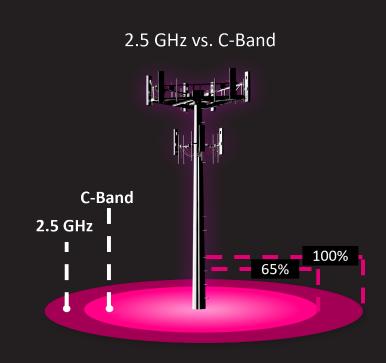

### Deliver the coverage advantage that 600MHz provides.

By combining a focused deployment of 600MHz spectrum with a complementary 2.5GHx spectrum, T-Mobile's coverage footprint extends from dense urban cities, through suburban developments, and out to rural geographies.