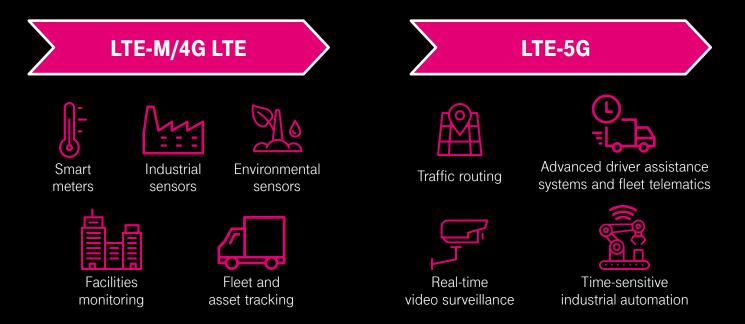

From truck manufacturing to rental car companies to sensitive packages in transit across the nation, you can be free to design one-of-a-kind IoT solutions knowing T-Mobile has connectivity on all three LTE data spectrum bands:

- Low-band for coverage reach;
- Mid-band for coverage and capacity depth;
- And high-band to enable low-latency and real-time application requirements