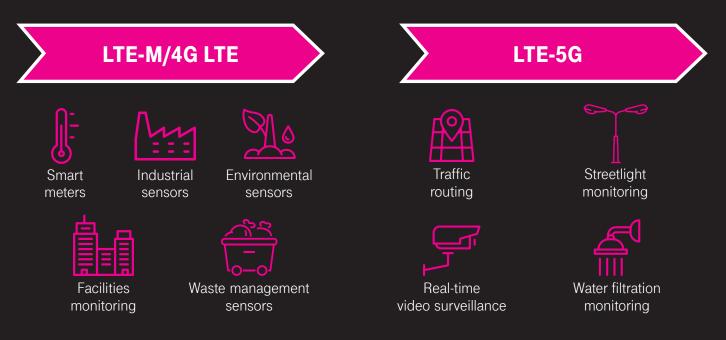

Streetlights, building security, smart parking, smart sensors, traffic flow and signage – these are just some of the use cases that your one-of-a-kind IoT solutions are integral for and T-Mobile has the connectivity to power them all.